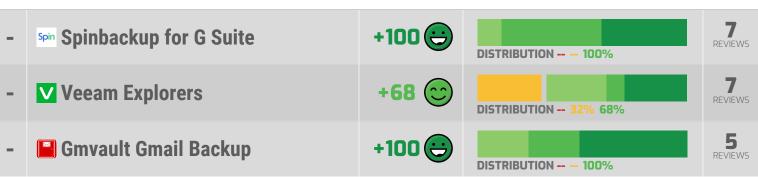

#### +100 😊 Spin Spinbackup for G Suite **DISTRIBUTION -- - 100% V** Veeam Explorers REVIEWS **DISTRIBUTION -- 22**° 78% **Gmvault Gmail Backup** +100 😑 REVIEWS **DISTRIBUTION -- - 100%**