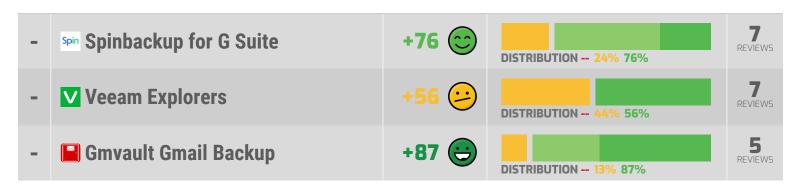

| - | Spin Spinbackup for G Suite   | +88 😑 | DISTRIBUTION 12% 88%     | <b>7</b> REVIEWS |
|---|-------------------------------|-------|--------------------------|------------------|
| - | <b>∨</b> Veeam Explorers      | +16   | DISTRIBUTION 31% 22% 47% | 7<br>REVIEWS     |
| - | <b>□</b> Gmvault Gmail Backup | +76 😊 | DISTRIBUTION 24% 76%     | 5<br>REVIEWS     |