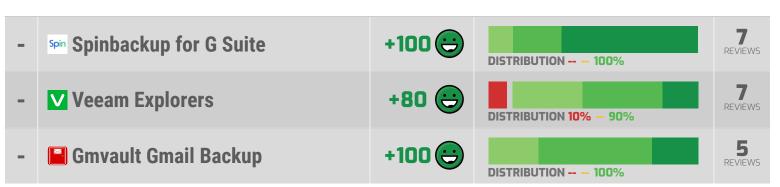

| - | <b>∨</b> Veeam Explorers    | +100 😑 | DISTRIBUTION 100%    | <b>7</b> REVIEWS    |
|---|-----------------------------|--------|----------------------|---------------------|
| - | Spin Spinbackup for G Suite | +88 😑  | DISTRIBUTION 12% 88% | <b>7</b><br>REVIEWS |
| - | ■ Gmvault Gmail Backup      | +100 😑 | DISTRIBUTION 100%    | <b>5</b><br>REVIEWS |