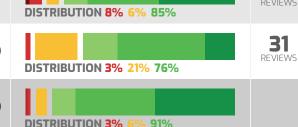

# **Big Fat Liars vs. Trustworthy**

| 1 | Dropsuite Email Backup               | +100 😊 | DISTRIBUTION 100%              | 42<br>REVIEWS        |
|---|--------------------------------------|--------|--------------------------------|----------------------|
| 2 | <b>₹</b> BackupAssist                | +100 😊 | DISTRIBUTION 100%              | 23<br>REVIEWS        |
| 3 | V Backup Exec                        | +100 😊 | DISTRIBUTION 100%              | 37<br>REVIEWS        |
| 4 | <b>™ Mimecast Sync &amp; Recover</b> | +94 😊  | DISTRIBUTION 6% 94%            | 23<br>REVIEWS        |
| 5 | > Metallic Backup                    | +87 😊  | DISTRIBUTION 2% 8% 89%         | <b>22</b><br>REVIEWS |
| 6 | <b>V</b> Veeam Backup for Office 365 | +85 😊  | DISTRIBUTION <b>2%</b> 10% 87% | 33<br>REVIEWS        |
| 7 | CloudAlly Microsoft 365 Backup       | +73 😊  | DISTRIBUTION 3% 21% 76%        | 31<br>REVIEWS        |
|   | CATEGORY AVERAGE                     | +92 😊  | DISTRIBUTION 1% 6% 93%         |                      |

### Disrespectful vs. Respectful

| 1 | Dropsuite Email Backup               | +100 😊 | DISTRIBUTION 100%       | 42<br>REVIEWS        |
|---|--------------------------------------|--------|-------------------------|----------------------|
| 2 | <b>₹ BackupAssist</b>                | +96 😊  | DISTRIBUTION 4% 96%     | 23<br>REVIEWS        |
| 3 | V Backup Exec                        | +96 😑  | DISTRIBUTION 4% 96%     | <b>37</b><br>REVIEWS |
| 4 | m Mimecast Sync & Recover            | +95 😊  | DISTRIBUTION 5% 95%     | 23<br>REVIEWS        |
| 5 | <b>∨</b> Veeam Backup for Office 365 | +85 😄  | DISTRIBUTION 6% 3% 91%  | 33<br>REVIEWS        |
| 6 | Metallic Backup                      | +80 😊  | DISTRIBUTION 8% 3% 88%  | 22<br>REVIEWS        |
| 7 | CloudAlly Microsoft 365 Backup       | +70 😊  | DISTRIBUTION 3% 24% 73% | 31<br>REVIEWS        |
|   | CATEGORY AVERAGE                     | +91 😊  | DISTRIBUTION 2% 5% 93%  |                      |