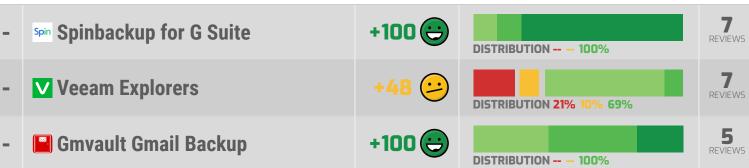

| - | Spin Spinbackup for G Suite   | +88 😑 | DISTRIBUTION 12% 88%     | <b>7</b> REVIEWS |
|---|-------------------------------|-------|--------------------------|------------------|
| - | <b>∨</b> Veeam Explorers      | +16   | DISTRIBUTION 31% 22% 47% | 7<br>REVIEWS     |
| - | <b>□</b> Gmvault Gmail Backup | +76 😊 | DISTRIBUTION 24% 76%     | 5<br>REVIEWS     |