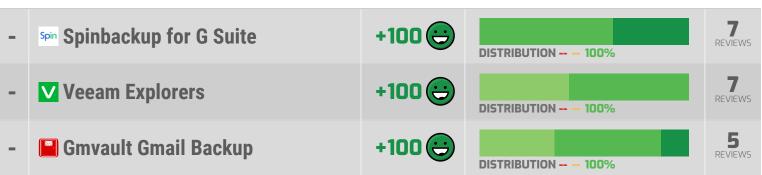

# **Neglectful vs. Caring**

#### +100 😊 Spin Spinbackup for G Suite **DISTRIBUTION -- - 100% V** Veeam Explorers REVIEWS **DISTRIBUTION -- 22**° 78% **Gmvault Gmail Backup** +100 😑 REVIEWS **DISTRIBUTION -- - 100%**