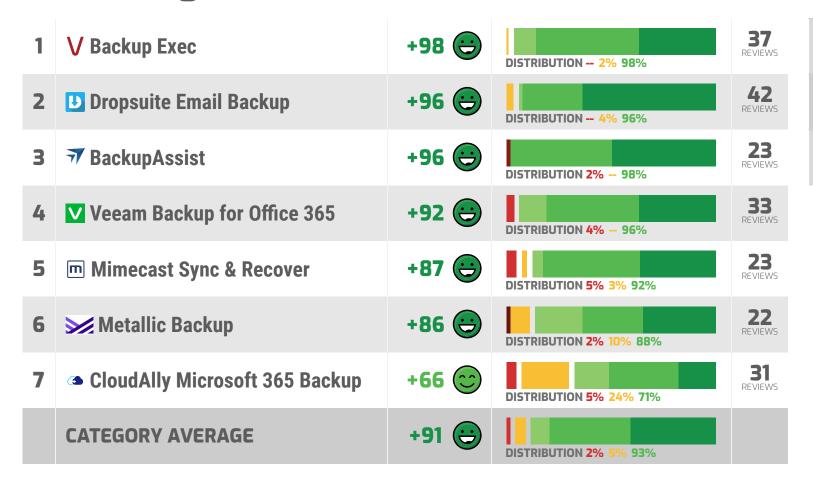

### **Bureaucratic vs. Efficient**

| 1 | Dropsuite Email Backup               | +100 😊 | DISTRIBUTION 100%               | 42<br>REVIEWS        |
|---|--------------------------------------|--------|---------------------------------|----------------------|
| 2 | <b>₹ BackupAssist</b>                | +100 😊 | DISTRIBUTION 100%               | 23<br>REVIEWS        |
| 3 | V Backup Exec                        | +98 😑  | DISTRIBUTION 2% 98%             | 37<br>REVIEWS        |
| 4 | m Mimecast Sync & Recover            | +92 😊  | DISTRIBUTION 8% 92%             | 23<br>REVIEWS        |
| 5 | <b>V</b> Veeam Backup for Office 365 | +88 😑  | DISTRIBUTION 4% 4% 92%          | 33<br>REVIEWS        |
| 6 | <b>Metallic Backup</b>               | +83 😑  | DISTRIBUTION <b>2%</b> 12% 85%  | 22<br>REVIEWS        |
| 7 | CloudAlly Microsoft 365 Backup       | +65 😊  | DISTRIBUTION <b>5% 25% 70</b> % | <b>31</b><br>REVIEWS |
|   | CATEGORY AVERAGE                     | +91 😊  | DISTRIBUTION 2% 6% 93%          |                      |