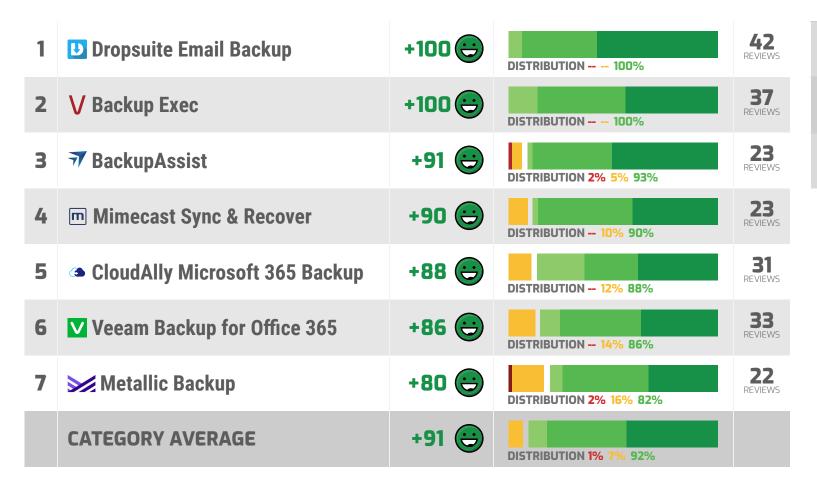

### Disrespectful vs. Respectful

| 1 | Dropsuite Email Backup               | +100 😊 | DISTRIBUTION 100%       | 42<br>REVIEWS        |
|---|--------------------------------------|--------|-------------------------|----------------------|
| 2 | <b>₹ BackupAssist</b>                | +96 😊  | DISTRIBUTION 4% 96%     | 23<br>REVIEWS        |
| 3 | V Backup Exec                        | +96 😑  | DISTRIBUTION 4% 96%     | <b>37</b><br>REVIEWS |
| 4 | m Mimecast Sync & Recover            | +95 😊  | DISTRIBUTION 5% 95%     | 23<br>REVIEWS        |
| 5 | <b>∨</b> Veeam Backup for Office 365 | +85 😄  | DISTRIBUTION 6% 3% 91%  | 33<br>REVIEWS        |
| 6 | Metallic Backup                      | +80 😊  | DISTRIBUTION 8% 3% 88%  | 22<br>REVIEWS        |
| 7 | CloudAlly Microsoft 365 Backup       | +70 😊  | DISTRIBUTION 3% 24% 73% | 31<br>REVIEWS        |
|   | CATEGORY AVERAGE                     | +91 😊  | DISTRIBUTION 2% 5% 93%  |                      |