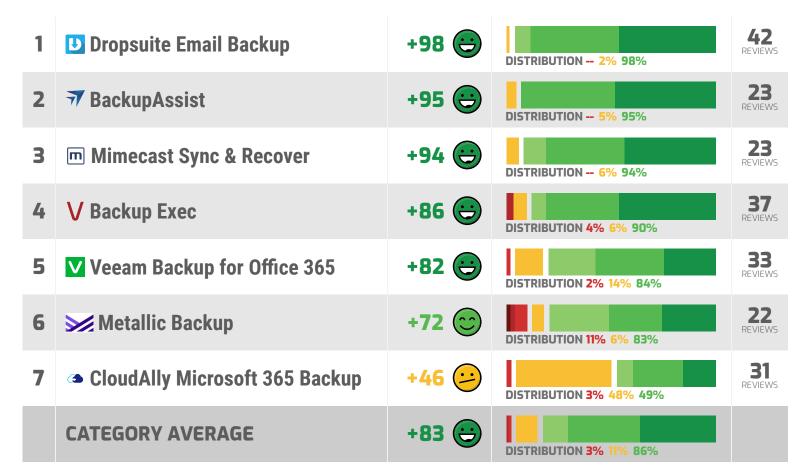

### **Hardball Tactics vs. Friendly Negotiation**

| 1 | Dropsuite Email Backup               | +97 😊 | DISTRIBUTION 3% 97%                    | 42<br>REVIEWS |
|---|--------------------------------------|-------|----------------------------------------|---------------|
| 2 | <b>₹ BackupAssist</b>                | +95 😊 | DISTRIBUTION 5% 95%                    | 23<br>REVIEWS |
| 3 | V Backup Exec                        | +93 😑 | DISTRIBUTION 7% 93%                    | 37<br>REVIEWS |
| 4 | <b>™ Mimecast Sync &amp; Recover</b> | +90 😊 | DISTRIBUTION 4% 3% 94%                 | 23<br>REVIEWS |
| 5 | <b>V</b> Veeam Backup for Office 365 | +86 😊 | DISTRIBUTION 14% 86%                   | 33<br>REVIEWS |
| 6 | Metallic Backup                      | +80 😊 | DISTRIBUTION <b>2%</b> 16% 82%         | 22<br>REVIEWS |
| 7 | CloudAlly Microsoft 365 Backup       | +73 😊 | DISTRIBUTION <b>3%</b> 21% <b>76</b> % | 31<br>REVIEWS |
|   | CATEGORY AVERAGE                     | +89 😊 | DISTRIBUTION 1% 9% 90%                 |               |