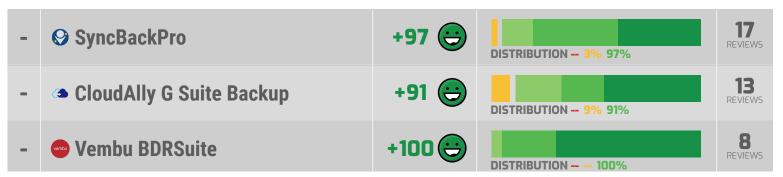

### **Security Frustrates vs. Security Protects**

| 1 | Dropsuite Email Backup               | +98 😄 | DISTRIBUTION 2% 98%            | 42<br>REVIEWS |
|---|--------------------------------------|-------|--------------------------------|---------------|
| 2 | <b>₹ BackupAssist</b>                | +96 😊 | DISTRIBUTION 2% 98%            | 23<br>REVIEWS |
| 3 | ■ Mimecast Sync & Recover            | +95 😊 | DISTRIBUTION 5% 95%            | 23<br>REVIEWS |
| 4 | V Backup Exec                        | +95 😊 | DISTRIBUTION 5% 95%            | 37<br>REVIEWS |
| 5 | <b>V</b> Veeam Backup for Office 365 | +92 😊 | DISTRIBUTION 4% 96%            | 33<br>REVIEWS |
| 6 | > Metallic Backup                    | +86 😊 | DISTRIBUTION <b>2%</b> 10% 88% | 22<br>REVIEWS |
| 7 | CloudAlly Microsoft 365 Backup       | +83 😊 | DISTRIBUTION 17% 83%           | 31<br>REVIEWS |
|   | CATEGORY AVERAGE                     | +93 😊 | DISTRIBUTION 1% 5% 94%         |               |

Emotional Footprint

| - | <b>♀</b> SyncBackPro     | +89 😊  | DISTRIBUTION 11% 89% | 17<br>REVIEWS    |
|---|--------------------------|--------|----------------------|------------------|
| - | CloudAlly G Suite Backup | +100 😊 | DISTRIBUTION 100%    | 13<br>REVIEWS    |
| - | Vembu BDRSuite           | +100 😊 | DISTRIBUTION 100%    | <b>8</b> REVIEWS |