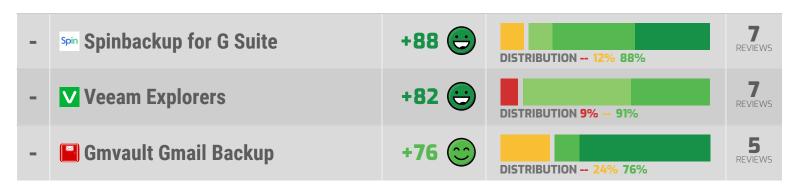

| - | Spin Spinbackup for G Suite   | +88 😑 | DISTRIBUTION 12% 88%     | <b>7</b> REVIEWS |
|---|-------------------------------|-------|--------------------------|------------------|
| - | <b>∨</b> Veeam Explorers      | +16   | DISTRIBUTION 31% 22% 47% | 7<br>REVIEWS     |
| - | <b>□</b> Gmvault Gmail Backup | +76 😊 | DISTRIBUTION 24% 76%     | 5<br>REVIEWS     |