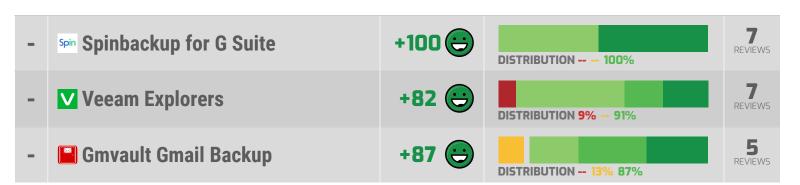

### **Greedy vs. Generous**

#### +100 **Spin** Spinbackup for G Suite **DISTRIBUTION -- - 100% V** Veeam Explorers REVIEWS **DISTRIBUTION 10%** 56% +87 **■** Gmvault Gmail Backup REVIEWS **DISTRIBUTION -- 13% 87%**

| - | <b>♀</b> SyncBackPro     | +100 😊 | DISTRIBUTION 100%   | 17<br>REVIEWS       |
|---|--------------------------|--------|---------------------|---------------------|
| - | CloudAlly G Suite Backup | +93 😊  | DISTRIBUTION 7% 93% | 13<br>REVIEWS       |
| - | Vembu BDRSuite           | +100 😊 | DISTRIBUTION 100%   | <b>8</b><br>REVIEWS |