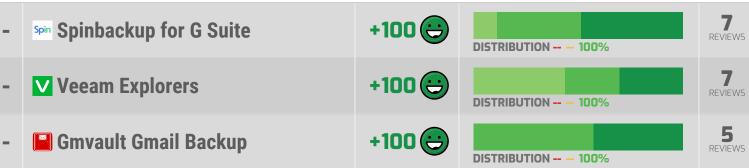

#### +100 😑 **Spin Spinbackup for G Suite** DISTRIBUTION -- - 100% **V** Veeam Explorers REVIEWS **DISTRIBUTION -- 229 ■** Gmvault Gmail Backup REVIEWS DISTRIBUTION 24% - 76%

| - | <b>♀</b> SyncBackPro     | +100 😊 | DISTRIBUTION 100%   | 17<br>REVIEWS    |
|---|--------------------------|--------|---------------------|------------------|
| - | CloudAlly G Suite Backup | +95 😊  | DISTRIBUTION 5% 95% | 13<br>REVIEWS    |
| - | Vembu BDRSuite           | +94 😊  | DISTRIBUTION 6% 94% | <b>8</b> REVIEWS |