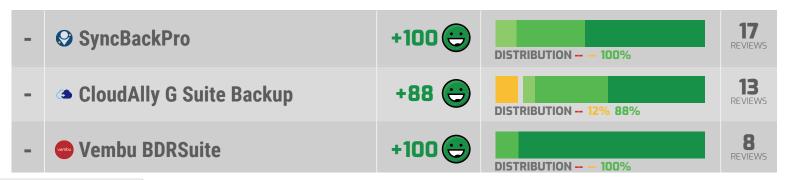

#### PRODUCTS WITH INSUFFICIENT DATA

| - | <b>♀</b> SyncBackPro     | +100 😊 | DISTRIBUTION 100%   | 17<br>REVIEWS    |
|---|--------------------------|--------|---------------------|------------------|
| - | CloudAlly G Suite Backup | +93 😊  | DISTRIBUTION 7% 93% | 13<br>REVIEWS    |
| - | Vembu BDRSuite           | +100 😊 | DISTRIBUTION 100%   | <b>8</b> REVIEWS |

### **Frustrating vs. Effective**

| - | <b>♀</b> SyncBackPro     | +100 😊 | DISTRIBUTION 100% | 17<br>REVIEWS       |
|---|--------------------------|--------|-------------------|---------------------|
| - | CloudAlly G Suite Backup | +100 😊 | DISTRIBUTION 100% | 13<br>REVIEWS       |
| - | Vembu BDRSuite           | +100 😊 | DISTRIBUTION 100% | <b>8</b><br>REVIEWS |