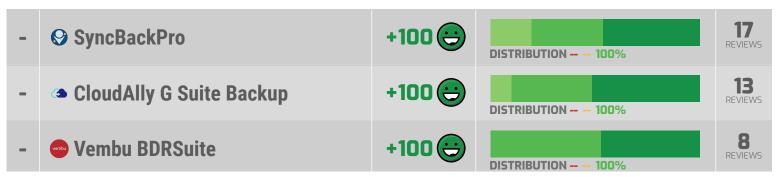

### **Frustrating vs. Effective**

| - | <b>♀</b> SyncBackPro     | +100 😊 | DISTRIBUTION 100% | 17<br>REVIEWS       |
|---|--------------------------|--------|-------------------|---------------------|
| - | CloudAlly G Suite Backup | +100 😊 | DISTRIBUTION 100% | 13<br>REVIEWS       |
| - | Vembu BDRSuite           | +100 😊 | DISTRIBUTION 100% | <b>8</b><br>REVIEWS |