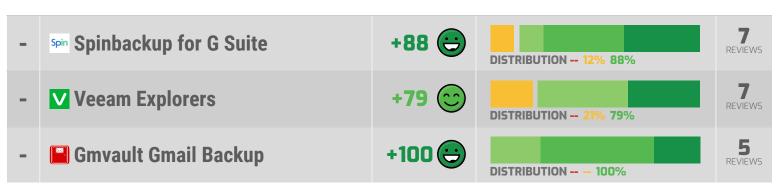

# Leverages Incumbent Status vs. Appreciates Incumbent Status

| 1 | Dropsuite Email Backup               | +100 😊 | DISTRIBUTION 100%        | 42<br>REVIEWS |
|---|--------------------------------------|--------|--------------------------|---------------|
| 2 | <b>₹ BackupAssist</b>                | +98 😊  | DISTRIBUTION 2% 98%      | 23<br>REVIEWS |
| 3 | ■ Mimecast Sync & Recover            | +94 😊  | DISTRIBUTION 6% 94%      | 23<br>REVIEWS |
| 4 | V Backup Exec                        | +90 😊  | DISTRIBUTION 2% 7% 92%   | 37<br>REVIEWS |
| 5 | <b>V</b> Veeam Backup for Office 365 | +81 😊  | DISTRIBUTION 7% 6% 88%   | 33<br>REVIEWS |
| 6 | CloudAlly Microsoft 365 Backup       | +72 😊  | DISTRIBUTION 5% 17% 77%  | 31<br>REVIEWS |
| 7 | > Metallic Backup                    | +69 😊  | DISTRIBUTION 11% 10% 80% | 22<br>REVIEWS |
|   | CATEGORY AVERAGE                     | +88 😄  | DISTRIBUTION 3% 6% 91%   |               |

| - | Spin Spinbackup for G Suite   | +88 😑 | DISTRIBUTION 12% 88%     | <b>7</b> REVIEWS |
|---|-------------------------------|-------|--------------------------|------------------|
| - | <b>∨</b> Veeam Explorers      | +16   | DISTRIBUTION 31% 22% 47% | 7<br>REVIEWS     |
| - | <b>□</b> Gmvault Gmail Backup | +76 😊 | DISTRIBUTION 24% 76%     | 5<br>REVIEWS     |