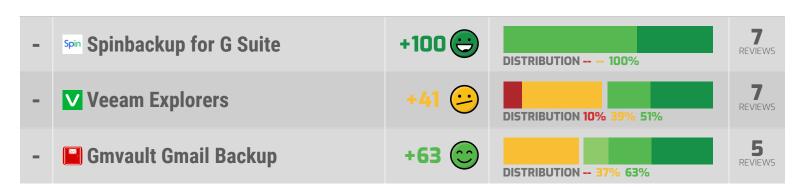

# - Spin Spinbackup for G Suite +100 ⊕ DISTRIBUTION -- - 1000% - V Veeam Explorers +41 ⊕ DISTRIBUTION 10% 39% 51% - □ Gmvault Gmail Backup +100 ⊕ DISTRIBUTION -- - 1000%

| - | <b>♀</b> SyncBackPro     | +100 😊 | DISTRIBUTION 100% | 17<br>REVIEWS |
|---|--------------------------|--------|-------------------|---------------|
| - | CloudAlly G Suite Backup | +100 😊 | DISTRIBUTION 100% | 13<br>REVIEWS |
| - | Vembu BDRSuite           | +100 😊 | DISTRIBUTION 100% | 8<br>REVIEWS  |