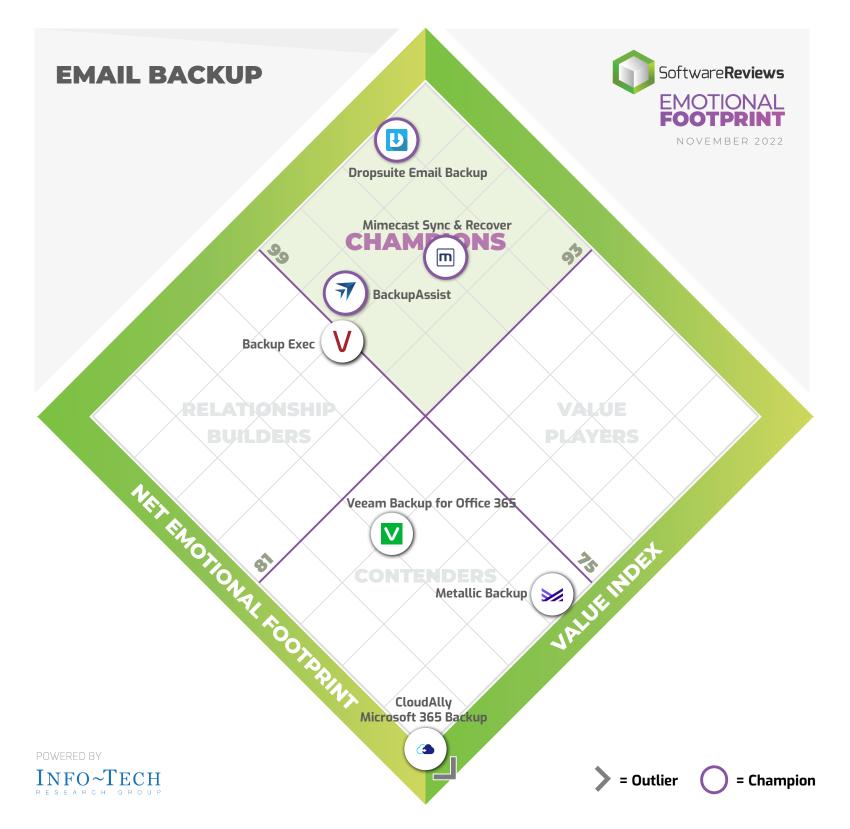

# Emotional Footprint Diamond

# **EMAIL BACKUP**

The customer experience with a software vendor will be a complex relationship that spans procurement, implementation, service, and support. Picking software can commit you to an extended period with that vendor, and knowing how real users feel about their service experience is crucial before making that commitment. When compared with how fair the price is for the software, you receive a comprehensive overview of the expected interaction and experience with the vendor.

### **Value Index**

Software pricing can be complicated and confusing, but knowing if you're getting business value for the price you're paying is not. The Value Index metric captures user satisfaction with their software given the costs they are paying.

### **Net Emotional Footprint**

The Net Emotional Footprint measures highlevel user sentiment. It aggregates emotional response ratings across 25 provocative questions, creating a powerful indicator of overall user feeling toward the vendor and product.

**Note:** The ranges of the axes are dynamically adjusted based on minimum and maximum values in the dataset.

The Emotional Footprint Diamond illustrates how users view their interactions with their software vendor compared against their perceived cost to value of the software. This delivers you an in-depth insight into your potential relationship with the vendor.