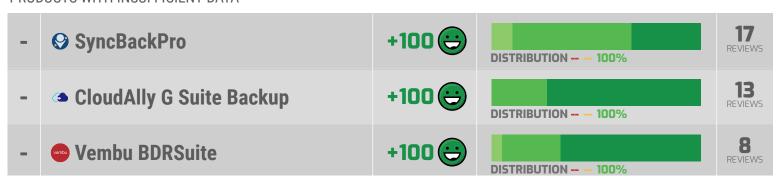

#### PRODUCTS WITH INSUFFICIENT DATA

| - | <b>♀</b> SyncBackPro     | +100 😊 | DISTRIBUTION 100%   | 17<br>REVIEWS    |
|---|--------------------------|--------|---------------------|------------------|
| - | CloudAlly G Suite Backup | +93 😊  | DISTRIBUTION 7% 93% | 13<br>REVIEWS    |
| - | Vembu BDRSuite           | +100 😊 | DISTRIBUTION 100%   | <b>8</b> REVIEWS |

### **Frustrating vs. Effective**

| - | <b>♀</b> SyncBackPro     | +100 😊 | DISTRIBUTION 100% | 17<br>REVIEWS       |
|---|--------------------------|--------|-------------------|---------------------|
| - | CloudAlly G Suite Backup | +100 😊 | DISTRIBUTION 100% | 13<br>REVIEWS       |
| - | Vembu BDRSuite           | +100 😊 | DISTRIBUTION 100% | <b>8</b><br>REVIEWS |