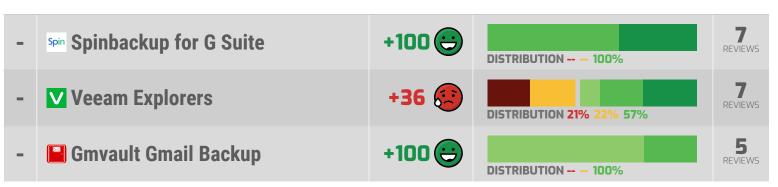

### **Greedy vs. Generous**

#### +100 **Spin** Spinbackup for G Suite **DISTRIBUTION -- - 100% V** Veeam Explorers REVIEWS **DISTRIBUTION 10%** 56% +87 **■** Gmvault Gmail Backup REVIEWS **DISTRIBUTION -- 13% 87%**

| - | <b>♀</b> SyncBackPro     | +100 😊 | DISTRIBUTION 100%   | 17<br>REVIEWS       |
|---|--------------------------|--------|---------------------|---------------------|
| - | CloudAlly G Suite Backup | +93 😊  | DISTRIBUTION 7% 93% | 13<br>REVIEWS       |
| - | Vembu BDRSuite           | +100 😊 | DISTRIBUTION 100%   | <b>8</b><br>REVIEWS |