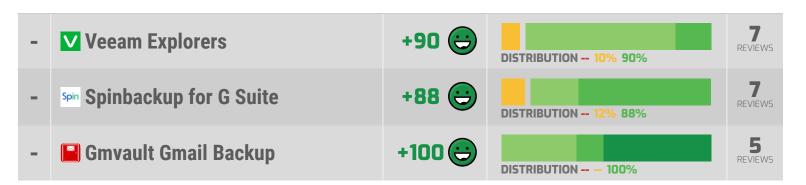

| - | Spin Spinbackup for G Suite   | +88 😑 | DISTRIBUTION 12% 88%     | <b>7</b> REVIEWS |
|---|-------------------------------|-------|--------------------------|------------------|
| - | <b>∨</b> Veeam Explorers      | +16   | DISTRIBUTION 31% 22% 47% | 7<br>REVIEWS     |
| - | <b>□</b> Gmvault Gmail Backup | +76 😊 | DISTRIBUTION 24% 76%     | 5<br>REVIEWS     |