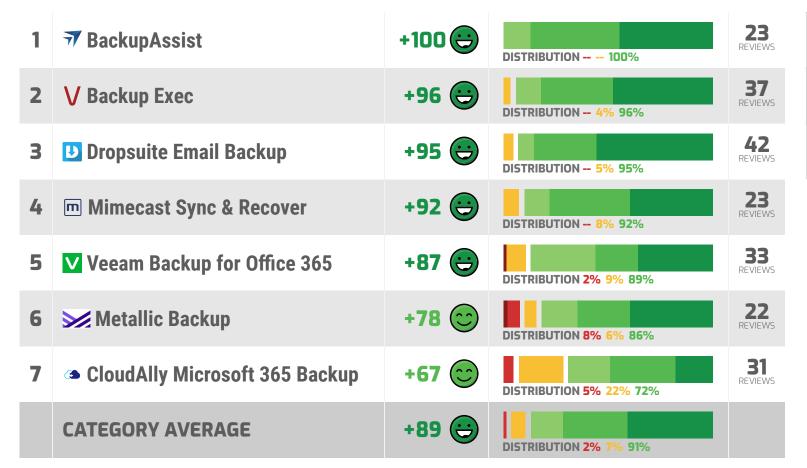

### Disrespectful vs. Respectful

| 1 | Dropsuite Email Backup               | +100 😊 | DISTRIBUTION 100%       | 42<br>REVIEWS        |
|---|--------------------------------------|--------|-------------------------|----------------------|
| 2 | <b>₹ BackupAssist</b>                | +96 😊  | DISTRIBUTION 4% 96%     | 23<br>REVIEWS        |
| 3 | V Backup Exec                        | +96 😑  | DISTRIBUTION 4% 96%     | <b>37</b><br>REVIEWS |
| 4 | m Mimecast Sync & Recover            | +95 😊  | DISTRIBUTION 5% 95%     | 23<br>REVIEWS        |
| 5 | <b>∨</b> Veeam Backup for Office 365 | +85 😄  | DISTRIBUTION 6% 3% 91%  | 33<br>REVIEWS        |
| 6 | Metallic Backup                      | +80 😊  | DISTRIBUTION 8% 3% 88%  | 22<br>REVIEWS        |
| 7 | CloudAlly Microsoft 365 Backup       | +70 😊  | DISTRIBUTION 3% 24% 73% | 31<br>REVIEWS        |
|   | CATEGORY AVERAGE                     | +91 😊  | DISTRIBUTION 2% 5% 93%  |                      |