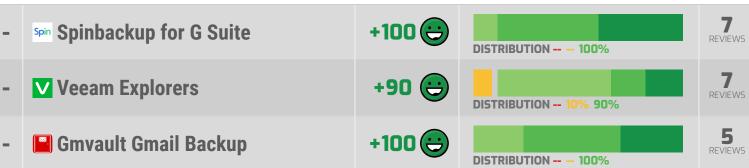

# **Neglectful vs. Caring**

#### +100 😊 Spin Spinbackup for G Suite **DISTRIBUTION -- - 100% V** Veeam Explorers REVIEWS **DISTRIBUTION -- 22**° 78% **Gmvault Gmail Backup** +100 😑 REVIEWS **DISTRIBUTION -- - 100%**