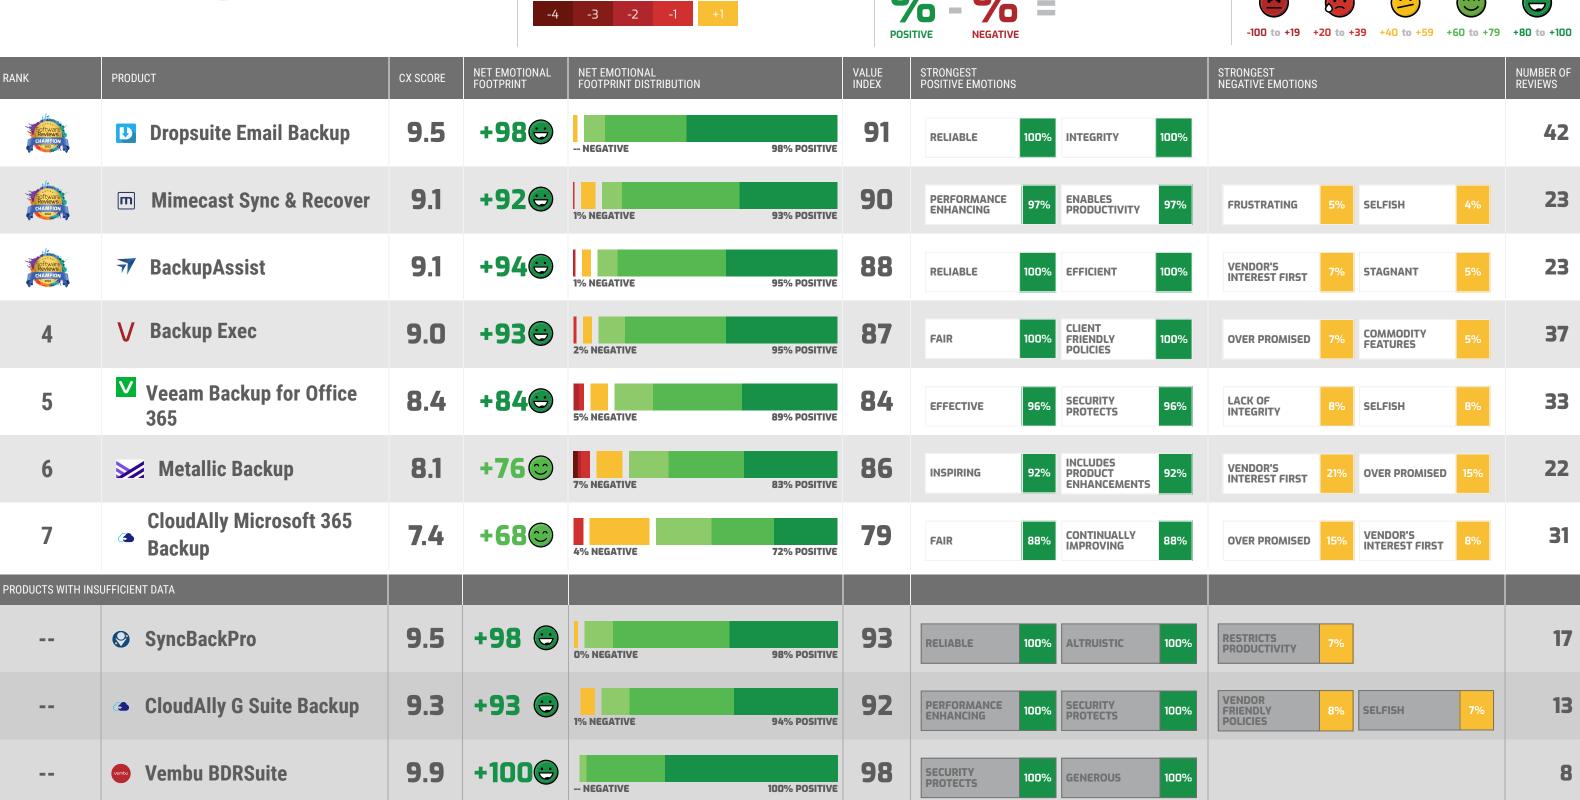

# **Emotional Footprint** Summary

The Net Emotional Footprint measures high-level user sentiment towards particular product offerings. It aggregates emotional response ratings for various dimensions of the vendor-client relationship and product effectiveness, creating a powerful indicator of overall user feeling toward the vendor and product. While purchasing decisions shouldn't be based on emotion, it's valuable to know what kind of emotional response the vendor you're considering elicits from their users.

# **Emotional Footprint Summary**

The Net Emotional Footprint measures high-level user sentiment towards particular product offerings. It aggregates emotional response ratings for various dimensions of the vendor-client relationship and product effectiveness, creating a powerful indicator of overall user feeling toward the vendor and product. While purchasing decisions shouldn't be based on emotion, it's valuable to know what kind of emotional response the vendor you're considering elicits from their users.