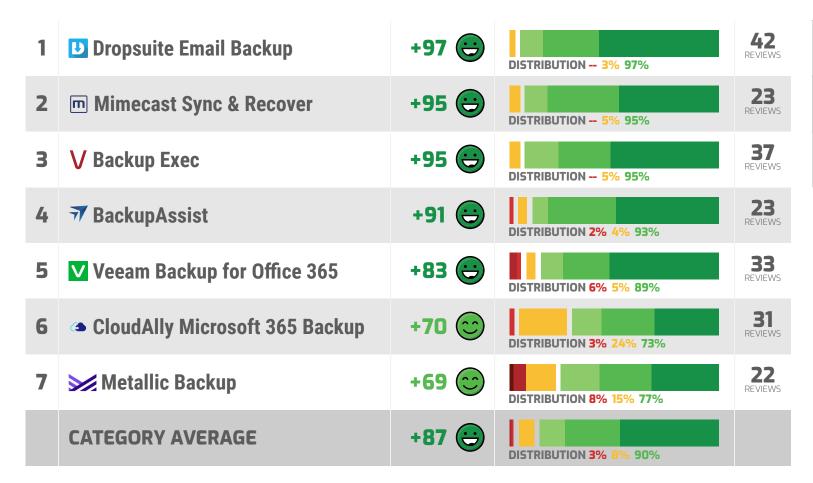

# **Neglectful vs. Caring**

Emotional Footprint

This section digs deeper into the emotional connection between software vendors and users, displaying user responses to a variety of specific "emotional spectrum" scenarios that express dimensions of the vendor-client relationship and product effectiveness. These scenarios are organized thematically by category. Use this information to understand the details behind each vendor's Net Emotional Footprint score, and to target areas of particular interest or concern.