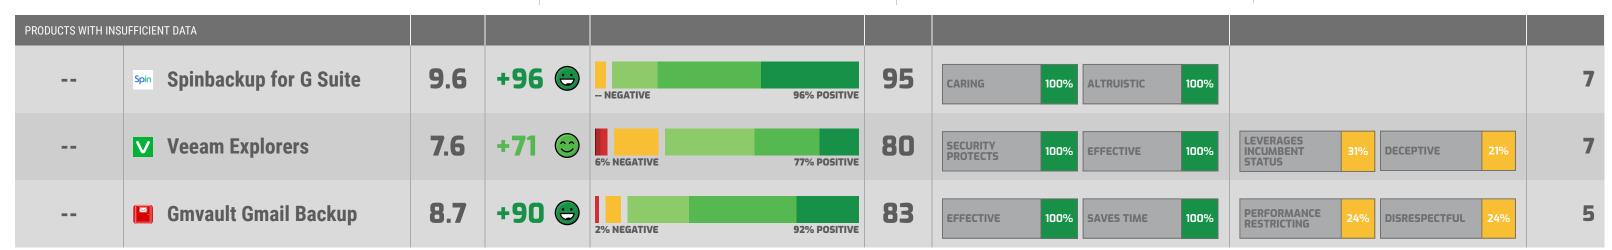

# **Neglectful vs. Caring**

#### +100 😊 Spin Spinbackup for G Suite **DISTRIBUTION -- - 100% V** Veeam Explorers REVIEWS **DISTRIBUTION -- 22**° 78% **Gmvault Gmail Backup** +100 😑 REVIEWS **DISTRIBUTION -- - 100%**

#### PRODUCTS WITH INSUFFICIENT DATA

| - | <b>♀</b> SyncBackPro     | +100 😊 | DISTRIBUTION 100%   | 17<br>REVIEWS    |
|---|--------------------------|--------|---------------------|------------------|
| - | CloudAlly G Suite Backup | +93 😊  | DISTRIBUTION 7% 93% | 13<br>REVIEWS    |
| - | Vembu BDRSuite           | +100 😊 | DISTRIBUTION 100%   | <b>8</b> REVIEWS |