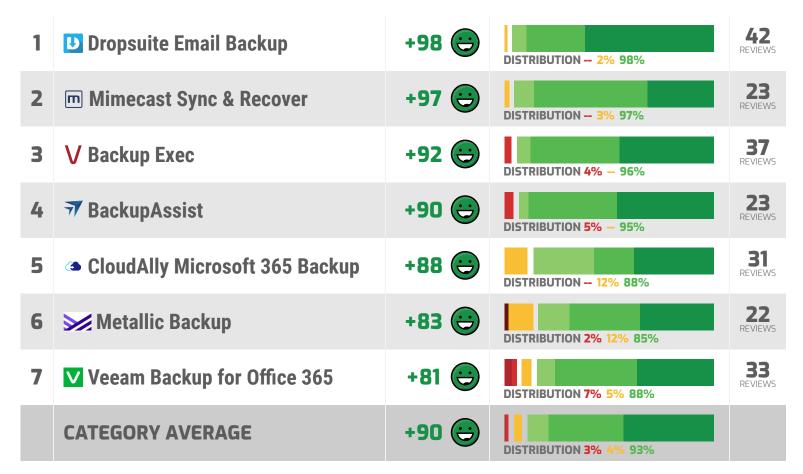

### **Wastes Time vs. Saves Time**

#### +100 😊 Spin Spinbackup for G Suite **DISTRIBUTION -- - 100%** +80 **V** Veeam Explorers REVIEWS DISTRIBUTION 10% -- 90% **Gmvault Gmail Backup** +100 😑 REVIEWS **DISTRIBUTION -- - 100%**

| - | <b>⊘</b> SyncBackPro     | +97 😊  | DISTRIBUTION 3% 97% | 17<br>REVIEWS    |
|---|--------------------------|--------|---------------------|------------------|
| - | CloudAlly G Suite Backup | +100 😊 | DISTRIBUTION 100%   | 13<br>REVIEWS    |
| - | Vembu BDRSuite           | +100 😊 | DISTRIBUTION 100%   | <b>8</b> REVIEWS |