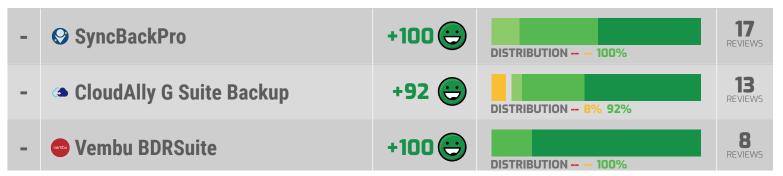

#### PRODUCTS WITH INSUFFICIENT DATA

| - | <b>♀</b> SyncBackPro     | +100 😊 | DISTRIBUTION 100%   | 17<br>REVIEWS    |
|---|--------------------------|--------|---------------------|------------------|
| - | CloudAlly G Suite Backup | +93 😊  | DISTRIBUTION 7% 93% | 13<br>REVIEWS    |
| - | Vembu BDRSuite           | +100 😊 | DISTRIBUTION 100%   | <b>8</b> REVIEWS |

Emotional Footprint

This section digs deeper into the emotional connection between software vendors and users, displaying user responses to a variety of specific "emotional spectrum" scenarios that express dimensions of the vendor-client relationship and product effectiveness. These scenarios are organized thematically by category. Use this information to understand the details behind each vendor's Net Emotional Footprint score, and to target areas of particular interest or concern.