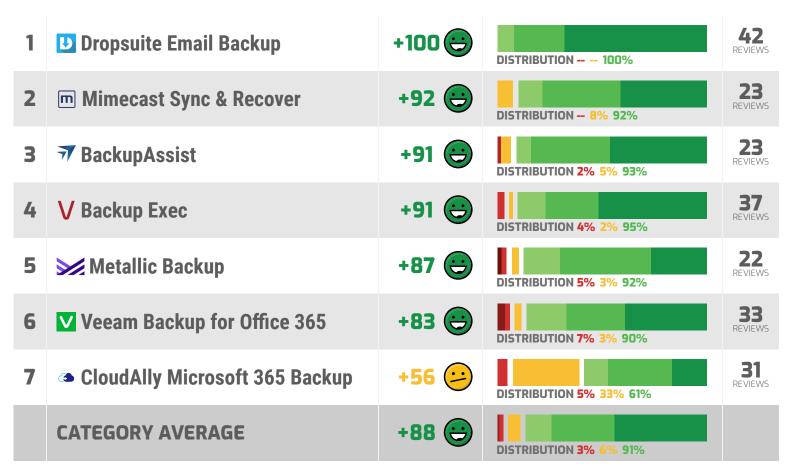

### **Restricts Productivity vs. Enables Productivity**

| 1 | Dropsuite Email Backup               | +100 😊 | DISTRIBUTION 100%                      | 42<br>REVIEWS        |
|---|--------------------------------------|--------|----------------------------------------|----------------------|
| 2 | <b>™ Mimecast Sync &amp; Recover</b> | +97 😊  | DISTRIBUTION 3% 97%                    | 23<br>REVIEWS        |
| 3 | V Backup Exec                        | +92 😊  | DISTRIBUTION 4% 96%                    | <b>37</b><br>REVIEWS |
| 4 | <b>₹ BackupAssist</b>                | +91 😊  | DISTRIBUTION 9% 91%                    | 23<br>REVIEWS        |
| 5 | Metallic Backup                      | +86 😄  | DISTRIBUTION <b>2%</b> 10% 88%         | 22<br>REVIEWS        |
| 6 | <b>V</b> Veeam Backup for Office 365 | +84 😊  | DISTRIBUTION 4% 8% 88%                 | 33<br>REVIEWS        |
| 7 | CloudAlly Microsoft 365 Backup       | +76 😊  | DISTRIBUTION <b>3%</b> 19% <b>7</b> 9% | 31<br>REVIEWS        |
|   | CATEGORY AVERAGE                     | +90 😊  | DISTRIBUTION 2% 6% 92%                 |                      |