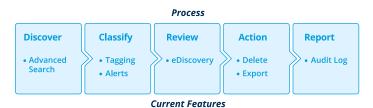

Dropsuite's **Email Archiving** solution helps organizations efficiently store, safeguard, manage, and discover data from most systems through Journaling. eDiscovery, Retention and Legal Hold policies and Compliance Review are just a few items that make Dropsuite's Email Archiving a strong tool for your archiving and compliance needs.

#### **SEARCH**

- eDiscovery
- Saved Searches
- · Edit, View, Tag, Delete, Mark for Review, Mark for Deletion, Alerts
- Compliance tags
- · Audit and Activity logs
- Retention policy
- "Right to Forget" (GDPR)