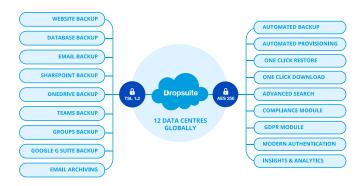

Compliance and security are key for Dropsuite. Email Archiving Legal Hold ensures the integrity of your email data, and unlimited storage and flexible retention options gives you confidence the data you need is available when you need it. Dropsuite uses TLS 1.2 and AES256 ciphers to protect your data and monitors data centers constantly to provide the highest security standard for your data.

**Dropsuite Email Archiving also includes Email Backup**. Dropsuite's archiving solutions are built on top of our Email Backup, providing a robust set of business continuity tools. Email Backup backs up Microsoft 365/Office 365, Google Workspace/G-Suite and all instances of email. All in an easy-to-use, one pane of glass integrated interface.

#### **POWERFUL SEARCH**

Dropsuite's lightning-fast search offers 20+ search criteria, no limitations of timeouts, advances search tools and is unified across products OD, SP and Email, with reusable saved search and email alerts.

#### **SECURE**

Dropsuite's regulation-compliant servers employ 256-bit (AES) military-grade encryption at rest, TSL 1.2 in transit, and support multi-factor authentication (MFA).

Our numbers speak louder than words

#### **DATA SECURITY & PRIVACY**

- Data availability and service update >= 99.99%
- 256-bit (AES) encryption at rest and in transit
- Multi-factor authentication (MFA)
- Multiple data center options
- · Data centers are SOC2, FISMA, ISO 27001, SSAE-16 compliant
- · Vulnerability testing
- · Security management
- System monitoring

#### **BACKUP CADENCE**

- Email up to 12X/day
- Contacts, Calendars, Tasks 1X/day
- OneDrive (M365) 1X/day
- My Drive (GW) 3X/day
- SharePoint/Shared Drive 3X/day
- MS Groups and Teams 3X/day